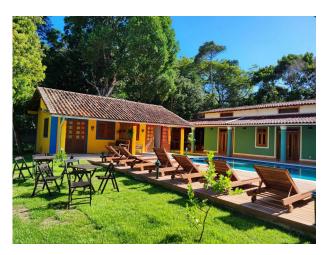

## FULL MOON MEDICINE RETREAT May 22 - 31, 2024

Optionally, it is possible to extend your vacation on site at the resort. This would need to be communicated to the hostess as soon as possible

After the ceremony, 1 apartment is reserved for approx. 1 week

### Optional longer stay on request

The meeting point is at the nearest airport or directly at the resort. Nearest airport is **PORTO SEGURO** 

The resort is close to a beautiful beach

Wonderful piece of paradise for a cosmic vision. Group up to 20 people

CEREMONY & STAY COST PER PERSON – 590 euros in a shared room (3 apartments) – LIMITED SPACES

With your own tent or in the open air / hammock

Reduction of 160 euros