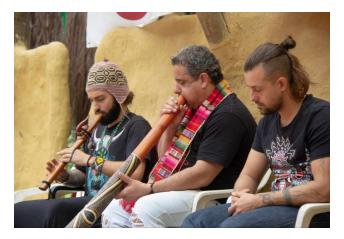

Cost of **DOMESTIC FLIGHT** – from RIO BRANCO – to PORTO SEGURO – from approx. 250 euros

PART 2 – RETREAT / STARGATE ACTIVATION in the region ARRAIAL D AJUDA in a comfortable resort

After the first part of the Brazil tour, we will meet with Brazilian musicians and medicine brothers / sisters in the beautiful and comfortable resort by the SEA for 9 days in the ARRIAL D'AYUDA for a diet plan with sacred plant medicine. Especially for the full moon on May 23rd at the start. We will provide various cleaning services and medicine