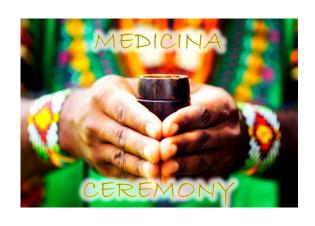

## ROUND TRIP to the ancient tribes in the ACRE region May 5th – May 20th

Full medicine sessions or even a simple diet plan without initiation with the master plant if you like, as a spiritual journey as simple experience

Participation with full accommodation in the ACRE / AMAZON Regio region and overnight stay with meals and group work

# CEREMONY & STAY COSTS PER PERSON – 580 euros ALL INCLUSIVE without flight to RIO BRANCO, BRAZIL

If the two offers are combined from the tour of the indigenous peoples to the retreat by the sea in Arrial d Ajuda we inform you :