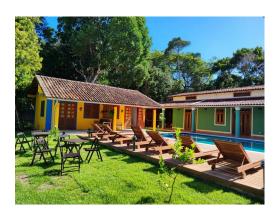

Cost of **DOMESTIC FLIGHT** – from RIO BRANCO – to PORTO SEGURO – from approx. 250 euros

PART 2 – RETREAT / STARGATE ACTIVATION in the region ARRAIAL D AJUDA in a comfortable resort

After the first part of the Brazil tour, we will meet with Brazilian musicians and medicine brothers / sisters in the beautiful and comfortable resort by the SEA for 9 days in the ARRIAL D'AYUDA for a diet plan with sacred plant medicine. Especially for the full moon on May 23rd at the start. We will provide various cleaning services and medicine

## FULL MOON MEDICINE RETREAT May 22 - 31, 2024

Optionally, it is possible to extend your vacation on site at the resort. This would need to be communicated to the hostess as soon as possible

After the ceremony, 1 apartment is reserved for approx. 1 week

### Optional longer stay on request

The meeting point is at the nearest airport or directly at the resort. Nearest airport is **PORTO SEGURO** 

The resort is close to a beautiful beach

Wonderful piece of paradise for a cosmic vision. Group up to 20 people