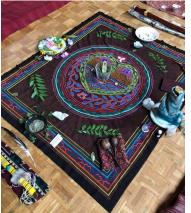

## ROUND TRIP to the ancient tribes in the ACRE region May 5th – May 20th

Full medicine sessions or even a simple diet plan without initiation with the master plant if you like, as a spiritual journey as simple experience

Participation with full accommodation in the ACRE / AMAZON Regio region and overnight stay with meals and group work

# CEREMONY & STAY COSTS PER PERSON – 580 euros ALL INCLUSIVE without flight to RIO BRANCO, BRAZIL

If the two offers are combined from the tour of the indigenous peoples to the retreat by the sea in Arrial d Ajuda we inform you :